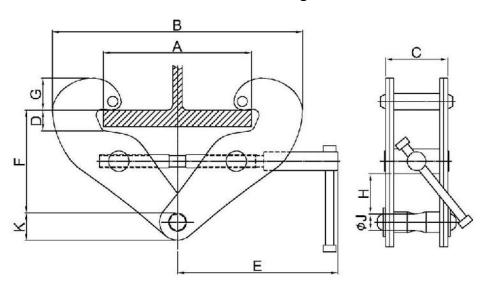

Low headroom because of the built in suspension bar

Safety factor up to 5 times SWL

Range from 1.0t to 5.0t

| Product | Capacity | Dimensions (mm) |         |     |    |     |         |       |     |    | Weigh  |
|---------|----------|-----------------|---------|-----|----|-----|---------|-------|-----|----|--------|
| Code    | (tonne)  | Α               | В       | С   | D  | E   | F       | G     | ØJ  | K  | t (kg) |
| BC1000T | 1.0      | 72-210          | 182-328 | 77  | 26 | 190 | 144-117 | 52-38 | Ø20 | 34 | 4.0    |
| BC2000T | 2.0      | 75-210          | 182-328 | 85  | 26 | 190 | 144-117 | 52-38 | Ø20 | 34 | 4.6    |
| BC3000T | 3.0      | 73-305          | 214-460 | 107 | 35 | 240 | 224-179 | 58-40 | Ø22 | 42 | 8.4    |
| BC5000T | 5.0      | 73-305          | 214-460 | 121 | 35 | 240 | 220-175 | 58-40 | Ø28 | 45 | 10.0   |

## **Technical Drawing**