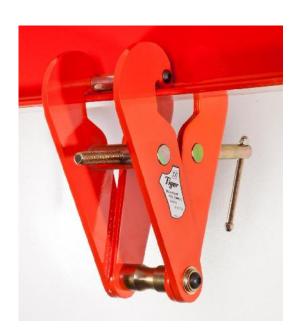

## Tiger Heavy Duty Beam Clamp

## **Main Features**

The Tiger heavy duty beam clamp is suitable for attachment to steel beams as a semi- permanent lifting point

The beam clamp is fitted with a screw spindle which allows easy adjustment and high clamping force to the various flange sizes within its capacity